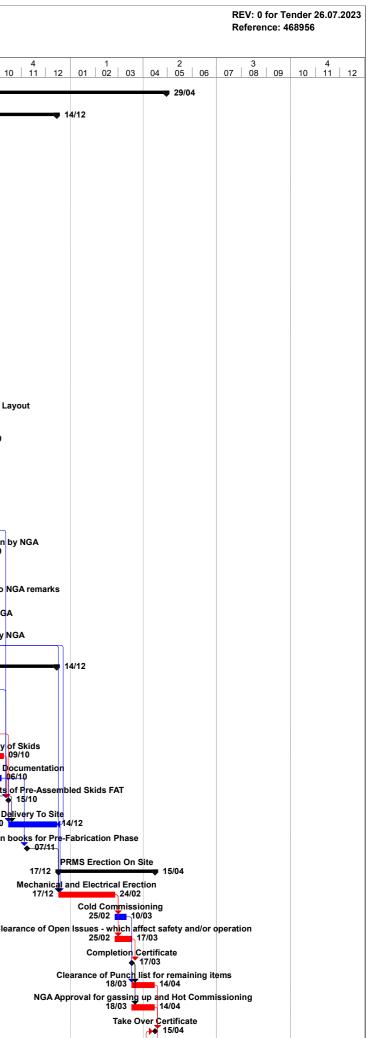

## Project No. XXXXX - Project Name PRMS Tender frame schedule for planning, production and Erection on Site

| Activity Name                                                             | Duration           | Start      | Finish     | Notes                        | 05 06 | 07 | 08 09 | 0 10 11       | 12 0                | 02 03                      | 04 05                 | 5 06 0                         |                      | 09<br>Iama |
|---------------------------------------------------------------------------|--------------------|------------|------------|------------------------------|-------|----|-------|---------------|---------------------|----------------------------|-----------------------|--------------------------------|----------------------|------------|
| Project Name Manufacturing and Supply                                     | wks 67.2           | 01/01/2024 | 29/04/2025 | Dates are for reference only |       |    |       |               | 01/01 🖛             |                            |                       |                                | Project N            | ame        |
| Manufacturing and Supply                                                  | wks 47.6           | 01/01/2024 | 14/12/2024 |                              |       |    |       |               | 01/01 🖛             |                            | Manuf                 | facturing and                  | I Supply             | _          |
| Planning                                                                  | wks 16             | 01/01/2024 | 21/04/2024 |                              |       |    |       |               | 01/01 🖛             | Planning                   | 21/0                  | 04                             |                      |            |
| Commencing Order                                                          | days 0             | 01/01/2024 | 01/01/2024 | Tentative Date               |       |    |       | C             | ommencing<br>• 01   |                            |                       |                                |                      |            |
| Effective date                                                            | wks 0              | 01/01/2024 | 01/01/2024 |                              |       |    |       |               | Effective d         |                            |                       |                                |                      |            |
| P & ID Issuing for Approval                                               | days 16            | 01/01/2024 | 22/01/2024 |                              |       |    |       | Р&            | ID Issuing<br>01/01 | or Approval                |                       |                                |                      |            |
| Approval of P & ID                                                        | days 6             | 23/01/2024 | 30/01/2024 |                              |       |    |       |               | Approv              | al of P & ID<br>30/01      |                       |                                |                      |            |
| QCP Issued for Approval                                                   | days 26            | 01/01/2024 | 05/02/2024 |                              |       |    |       |               |                     | for Approval               |                       |                                |                      |            |
| Approval of QCP                                                           | days 6             | 06/02/2024 | 13/02/2024 |                              |       |    |       |               | App                 | roval of QCP               |                       |                                |                      |            |
| Layout and Cross Section issuing for approval                             | days 18            | 31/01/2024 | 25/02/2024 |                              |       |    |       | Layout        | and Cross           | Section issu               | ing for appr          | oval                           |                      |            |
| Approval of Layout and Cross Sections                                     | days 12            | 26/02/2024 | 12/03/2024 |                              |       |    |       |               |                     | f Layout and               | Cross Sec             | tions                          |                      |            |
| General Arrangement and Cross Sections (units)                            | days 16            | 13/03/2024 | 03/04/2024 |                              |       |    |       | General A     | rangement           | and Cross \$<br>13/03      |                       | its) Issuing f                 | or Approva           | I          |
| Issuing for Approval<br>Load Plan issuing for Approval                    | days 12            | 26/02/2024 | 12/03/2024 |                              |       |    |       |               |                     | lan issuing                | for Approva           |                                |                      |            |
| Instrument and Cables Rout Layout Issuing for                             | days 12            | 13/03/2024 | 28/03/2024 | Sleeves and Grounding        |       |    |       | Inst          |                     | 26/02 26/02<br>Cables Rout | l2/03<br>Layout Issι  |                                | roval                |            |
| approval<br>Approval of Load Plan, General Arrangement, Cross             | days 12            | 04/04/2024 | 21/04/2024 |                              |       |    | А     | pproval of L  |                     | 13/03                      | 28/03                 |                                |                      | Ro         |
| Section and Cables Rout Layout<br>Engineering Plan                        | y<br>wks 27.4      | 14/02/2024 | 01/09/2024 |                              |       |    |       |               |                     | 04/0                       |                       | 4<br>ering Plan                |                      |            |
| Engineering Plan issuing for INGL Approval -                              | days 30            | 14/02/2024 | 26/03/2024 |                              |       |    | E     | Engineering F |                     | /02 🚽                      | -                     |                                | OP & SIL             | 01         |
| including HAZOP & SIL<br>HAZOP and SIL assessment                         | days 20            | 28/02/2024 | 26/03/2024 |                              |       |    |       |               |                     | 4/02                       |                       |                                |                      |            |
| Approval of Engineering Plan by INGL                                      | days 20<br>days 10 | 27/03/2024 | 09/04/2024 |                              |       |    |       |               |                     | 28/02 28/02                | 26/03                 |                                |                      |            |
| Submission of Engineering Plan to NGA                                     | -                  | 10/04/2024 |            |                              |       |    |       |               |                     | 27/03                      | 09/04                 | -                              | 24                   |            |
|                                                                           | days 10            |            | 25/04/2024 |                              |       |    |       |               | 51                  | bmission of<br>10          |                       |                                |                      | _          |
| NGA reviewing and Approval of Engineering Plan<br>by NGA                  |                    | 30/04/2024 | 01/09/2024 |                              |       |    |       |               |                     |                            | 30/04                 | Approval of                    |                      | 9<br>01    |
| NGA First Review of Engineering Plan                                      | wks 5              | 30/04/2024 | 03/06/2024 |                              |       |    |       |               |                     | NGA Fir                    | st Review of<br>30/04 | f Engineerir<br>03/06          | ig Plan              |            |
| Correction and completion of Engineering Plan<br>according to NGA remarks | days 15            | 04/06/2024 | 26/06/2024 |                              |       |    |       |               | Correct             | ion and com                | pletion of E<br>04/   | ngineering F<br>06 <b>2</b> 6/ | Van accord           | in         |
| Submission of final Engineering Plan to NGA                               | wk 1               | 27/06/2024 | 03/07/2024 |                              |       |    |       |               |                     | Su                         | bmission o            | f final Engin<br>27/06         | eering Plan<br>3/07  | to         |
| Approval of Engineering Plan by NGA                                       | days 42            | 04/07/2024 | 01/09/2024 |                              |       |    |       |               |                     |                            | Арр                   | oroval of Eng<br>04/07         | jineering Pl         | laı<br>)1  |
| Production and Delivery                                                   | wks 43.2           | 31/01/2024 | 14/12/2024 |                              |       |    |       |               | 31/01               |                            | Pr                    | roduction an                   | d Delivery           |            |
| Mechanical Equipment Producing and Delivery                               | days 130           | 31/01/2024 | 07/08/2024 |                              |       |    |       |               |                     | echanical Eq               | uipment Pro           | oducing and                    | I Delivery           |            |
| Electrical Equipment Producing and Delivery                               | days 130           | 31/01/2024 | 07/08/2024 |                              |       |    |       |               |                     | lectrical Equ              | ipment Pro            | ducing and                     |                      |            |
| Piping and Skids Fabrication                                              | days 105           | 13/03/2024 | 14/08/2024 |                              |       |    |       |               |                     |                            | Piping and S          | Skids Fabric                   |                      |            |
| Workshop Assembly of Skids                                                | days 38            | 15/08/2024 | 09/10/2024 |                              |       |    |       |               |                     | 13/03                      |                       | Wo                             | rkshop Ass<br>15/08  |            |
| Review of Station Documentation                                           | days 5             | 26/09/2024 | 06/10/2024 |                              |       |    |       |               |                     |                            |                       |                                | eview of Sta<br>26/0 | at         |
| Workshop acceptance Tests of Pre-Assembled                                | days 4             | 10/10/2024 | 15/10/2024 |                              |       |    |       |               |                     |                            |                       | Workshop                       | acceptance           | - 1        |
| Skids FAT<br>Delivery To Site                                             | emonths 2          | 15/10/2024 | 14/12/2024 |                              |       |    |       |               |                     |                            |                       |                                |                      | 1          |
| Submission of Station books for Pre-Fabrication                           | days 0             | 07/11/2024 | 07/11/2024 |                              |       |    |       |               |                     |                            |                       | Subr                           | nission of S         |            |
| Phase PRMS Erection On Site                                               | wks 17.2           | 17/12/2024 | 15/04/2025 |                              |       |    |       |               |                     |                            |                       |                                |                      |            |
| Mechanical and Electrical Erection                                        | wks 10             | 17/12/2024 | 24/02/2025 |                              |       |    |       |               |                     |                            |                       |                                |                      |            |
| Cold Commissioning                                                        | days 10            | 25/02/2025 | 10/03/2025 |                              |       |    |       |               |                     |                            |                       |                                |                      |            |
| Clearance of Open Issues - which affect safety and/or                     | wks 3              | 25/02/2025 | 17/03/2025 |                              |       |    |       |               |                     |                            |                       |                                |                      |            |
| operation                                                                 |                    |            |            |                              |       |    |       |               |                     |                            |                       |                                |                      |            |
| Completion Certificate                                                    | wks 0              | 17/03/2025 | 17/03/2025 |                              |       |    |       |               |                     |                            |                       |                                |                      |            |
| Clearance of Punch list for remaining items                               | wks 4              | 18/03/2025 | 14/04/2025 |                              |       |    |       |               |                     |                            |                       |                                |                      |            |
| NGA Approval for gassing up and Hot Commissioning                         | wks 4              | 18/03/2025 | 14/04/2025 |                              |       |    |       |               |                     |                            |                       |                                |                      |            |
| Take Over Certificate                                                     | day 1              | 15/04/2025 | 15/04/2025 |                              |       |    |       |               |                     |                            |                       |                                |                      |            |
| B Hot Commissioning                                                       | days 10            | 16/04/2025 | 29/04/2025 |                              |       |    |       |               |                     |                            |                       |                                |                      |            |